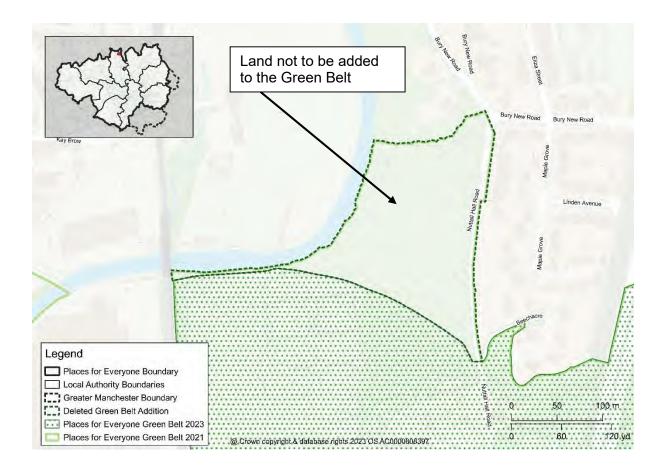

#### Map PMC14 GBA4 North of Nuttall Park Delete Green Belt Addition GBA4 from the policies map and amend the Green Belt boundary accordingly

Map PMC15 GBA6 Hollins Brook Delete Green Belt Addition GBA6 from the policies map and amend the Green Belt boundary accordingly