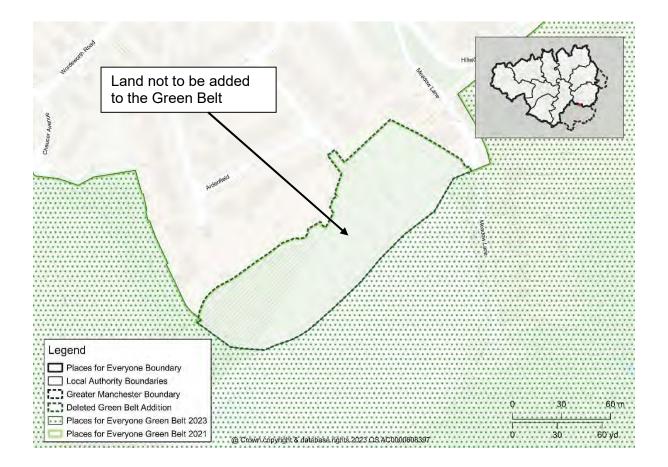

# Map PMC36 GBA38 Ardenfield, Haughton Green, Denton Delete Green Belt Addition GBA38 from the policies map and amend the Green Belt boundary accordingly