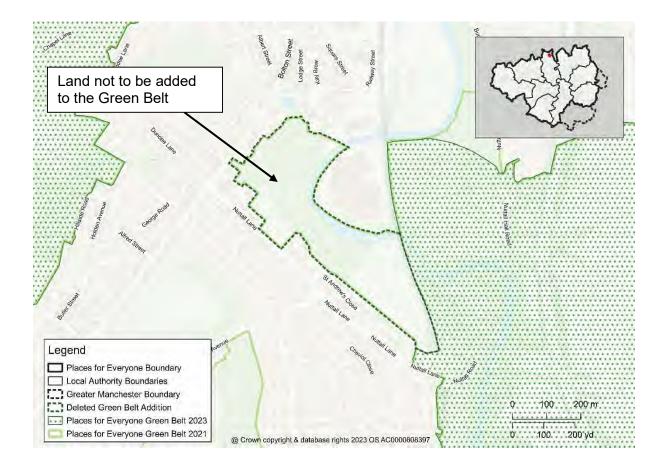

#### Map PMC14 GBA4 North of Nuttall Park Delete Green Belt Addition GBA4 from the policies map and amend the Green Belt boundary accordingly

Map PMC15 GBA6 Hollins Brook Delete Green Belt Addition GBA6 from the policies map and amend the Green Belt boundary accordingly