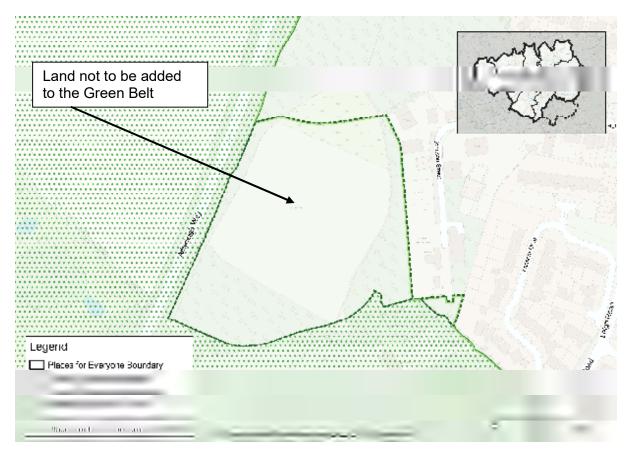

## Map PMC38

GBA45 Pennington FC Pitches, Howe Bridge, Atherton

Delete Green Belt Addition GBA45 from the policies map and amend the Green Belt boundary accordingly