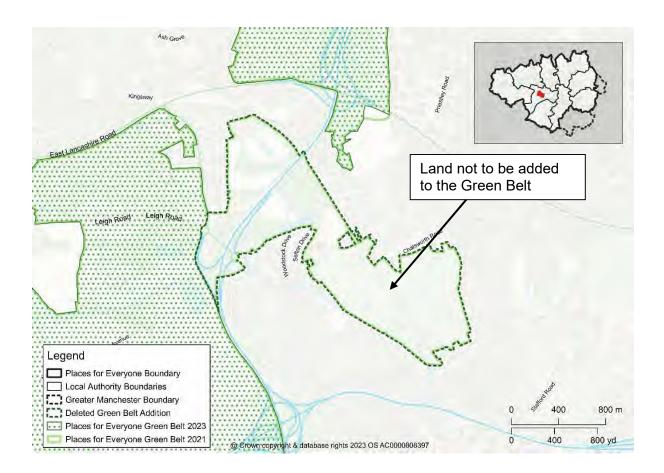

## Map PMC38

GBA45 Pennington FC Pitches, Howe Bridge, Atherton

Delete Green Belt Addition GBA45 from the policies map and amend the Green Belt boundary accordingly