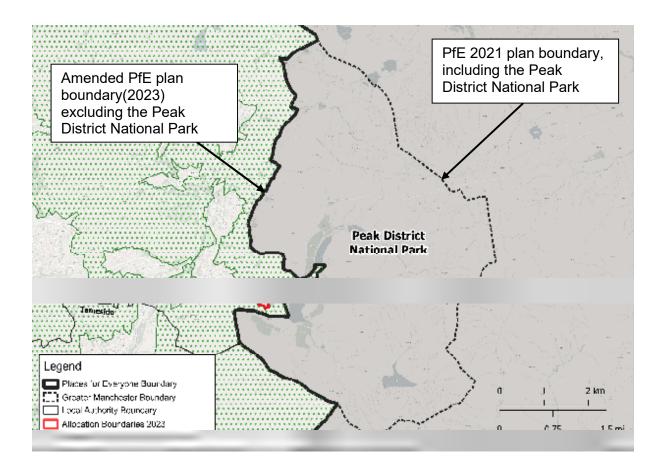

Amend the Policies Map to make it clear that the area of Peak District National Park, lying within Oldham, is excluded from the jurisdiction of the PfE Plan, no consequential changes have been made to the Green Belt boundary.