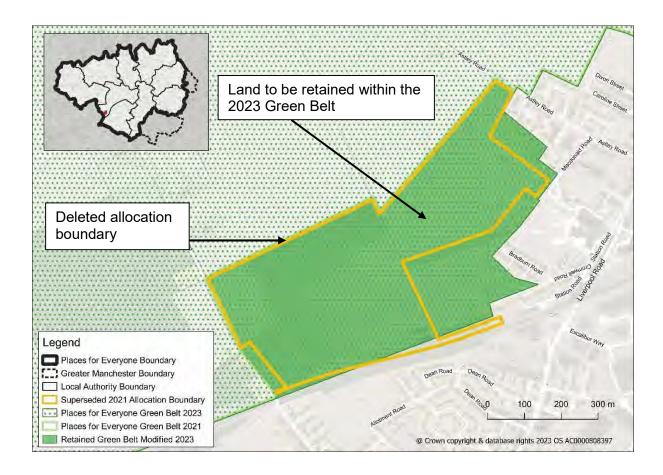

policies map to reflect proposed change to the boundary of the retained Green Belt within allocation JPA7



Map PMC5 JPA10 – Global Logistics. Amend the policies map to delete allocation JPA10 and revert the Green Belt boundary to that currently adopted



#### Map PMC6 JPA14 – Broadbent Moss

Amend the policies map to reflect proposed change to the boundary of the Green Belt



JPA18 – Land at Rosary Road

Amend the policies map to reflect proposed change to the boundary of the Green Belt



# Map PMC8 JPA26 – Land at Hazelhurst Farm, Salford Amend the policies map to reflect proposed change to the allocation and Green Belt boundaries



Map PMC9 JPA28 – North of Irlam Station Amend the policies map to delete allocation JPA28 and revert the Green Belt boundary to that currently adopted



JPA32 – South of Hyde, Tameside

Amend the policies map to reflect proposed change to the allocation and Green Belt boundaries



# Map PMC11 GBA1 Ditchers Farm, Westhoughton Delete Green Belt Addition GBA1 from the policies map and amend the Green Belt boundary accordingly



# Map PMC12 GBA2 Horwich Golf Club / Knowles Farm Amend the policies map to amend the Green Belt Addition GBA2 boundary and the Green Belt boundary



## Map PMC13 GBA3 Pigs Lea Brook 1 Delete Green Belt Addition GBA3 from the policies map and amend the Green Belt boundary accordingly



#### Map PMC14 GBA4 North of Nuttall Park Delete Green Belt Addition GBA4 from the policies map and amend the Green Belt boundary accordingly



Map PMC15 GBA6 Hollins Brook Delete Green Belt Addition GBA6 from the policies map and