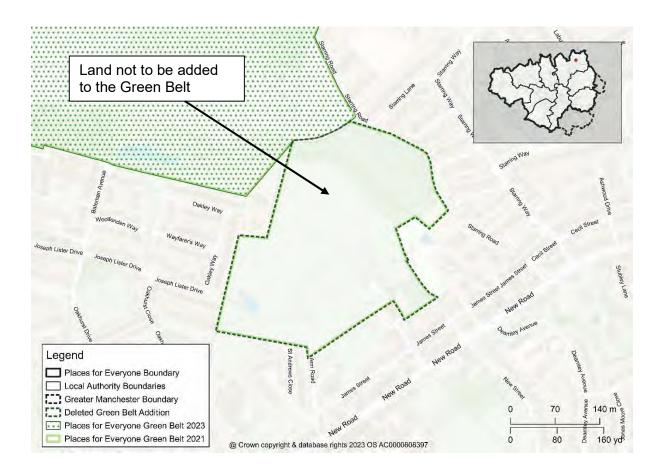

# Map PMC36 GBA38 Ardenfield, Haughton Green, Denton Delete Green Belt Addition GBA38 from the policies map and amend the Green Belt boundary accordingly