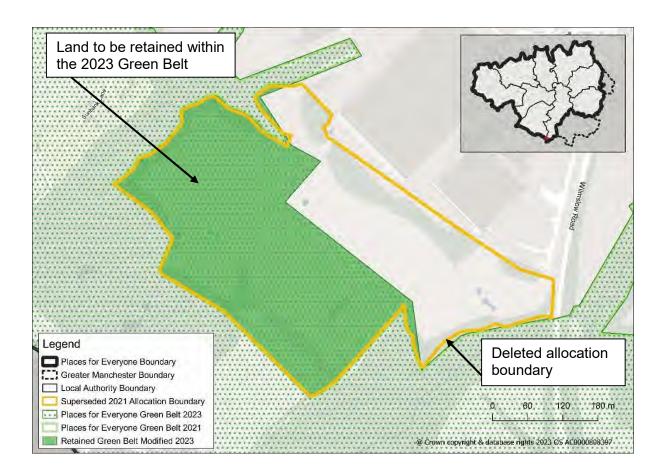

#### Map PMC23 GBA16 Lower Hinds Delete Green Belt Addition GBA16 from the policies map and amend the Green Belt boundary accordingly

GBA17 Land behind Denshaw Village Hall Delete Green Belt Addition GBA17 from the policies map and amend the Green Belt boundary accordingly