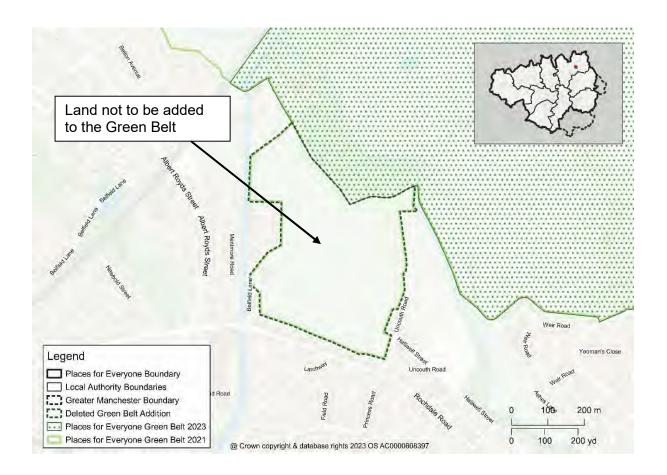

#### Map PMC23 GBA16 Lower Hinds Delete Green Belt Addition GBA16 from the policies map and amend the Green Belt boundary accordingly

GBA17 Land behind Denshaw Village Hall Delete Green Belt Addition GBA17 from the policies map and amend the Green Belt boundary accordingly