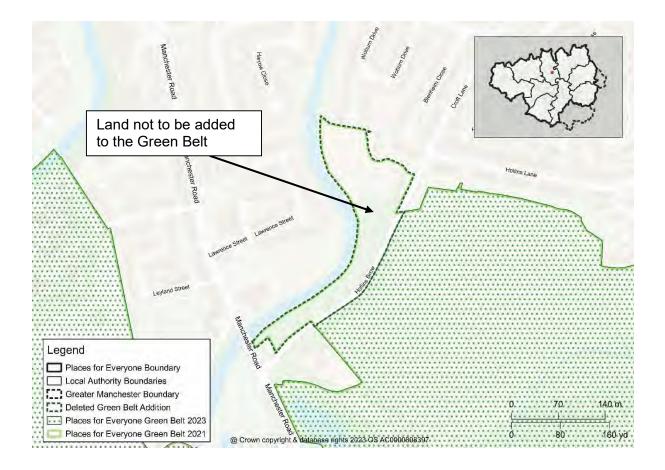

## Map PMC19 GBA10 Crow Lumb Wood Delete Green Belt Addition GBA10 from the policies map and amend the Green Belt boundary accordingly