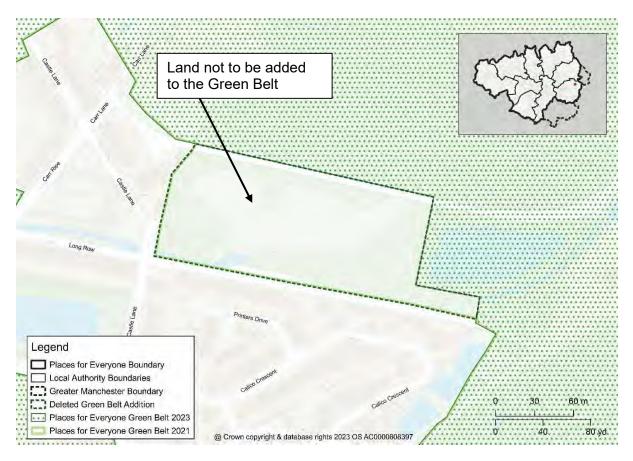

## Map PMC33 GBA33 Ridge Hill Lane, Ridge Hill, Stalybridge Delete Green Belt Addition GBA33 from the policies map and amend the Green Belt boundary accordingly

#### Map PMC34 GBA34 Cowbury Green, Long Row, Carrbrook, Stalybridge Delete Green Belt Addition GBA34 from the policies map and amend the Green Belt boundary accordingly