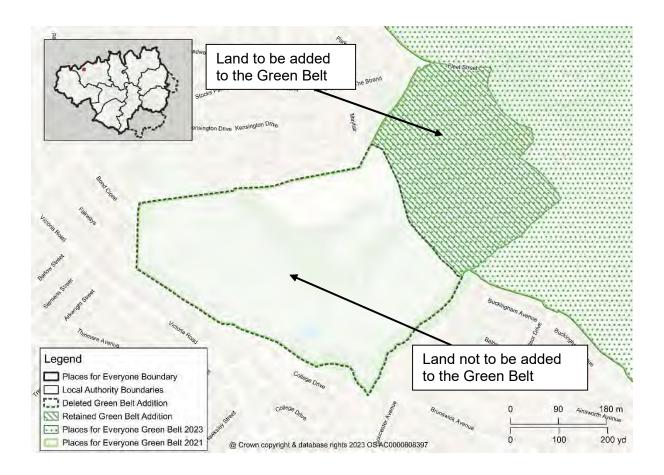

# Map PMC12 GBA2 Horwich Golf Club / Knowles Farm Amend the policies map to amend the Green Belt Addition GBA2 boundary and the Green Belt boundary