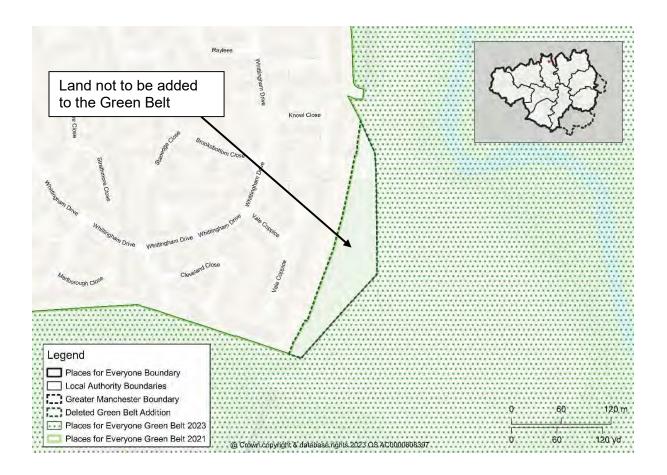

## Map PMC20 GBA11 Nuttall West, Ramsbottom Delete Green Belt Addition GBA11 from the policies map and amend the Green Belt boundary accordingly