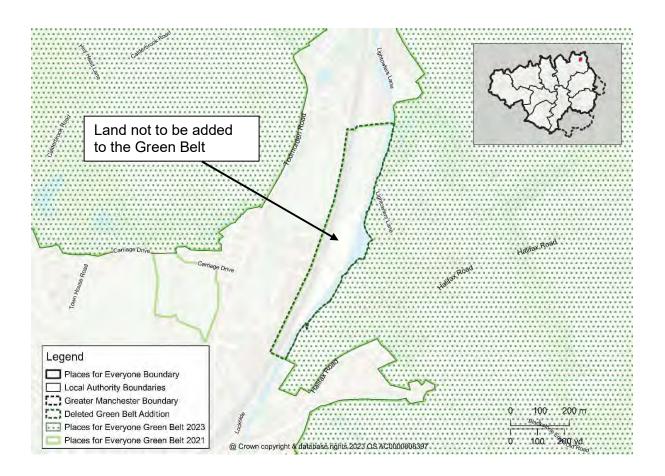

# Map PMC29 GBA23 Land at Townhouse Brook, Littleborough Delete Green Belt Addition GBA23 from the policies map and amend the Green Belt boundary accordingly