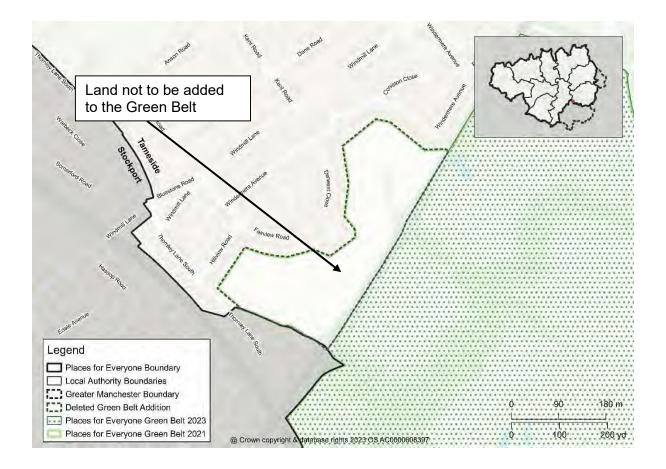

# Map PMC37 GBA42 Horses Field, Danebank, Denton Delete Green Belt Addition GBA42 from the policies map and amend the Green Belt boundary accordingly