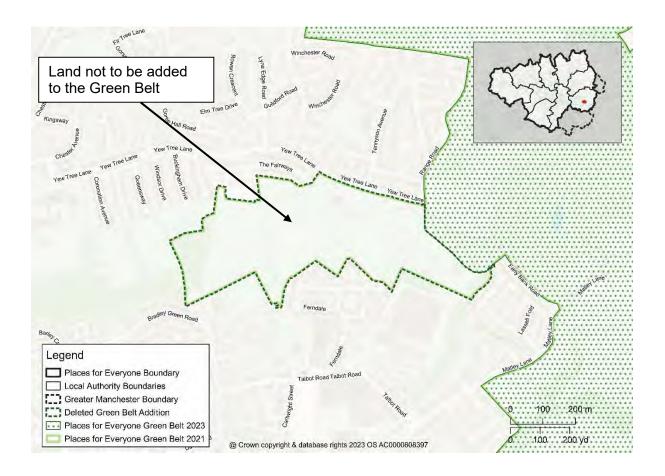

## Map PMC35 GBA36 Yew Tree Land, Dukinfield Delete Green Belt Addition GBA36 from the policies map and amend the Green Belt boundary accordingly