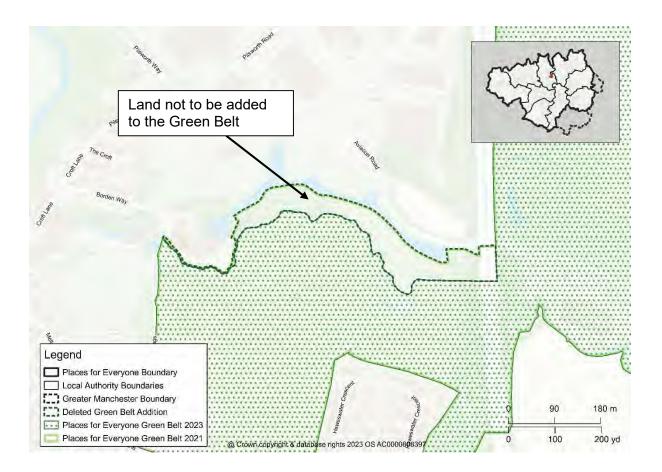

# Map PMC25 GBA18 Land within the Roch Valley, Smallbridge Delete Green Belt Addition GBA18 from the policies map and amend the Green Belt boundary accordingly

GBA20 Land at Firgrove Playing Fields, Rochdale

Delete Green Belt Addition GBA20 from the policies map and amend the Green Belt boundary accordingly

Map PMC27 GBA21 Land between railway line and Rochdale Canal, Littleborough Delete Green Belt Addition GBA21 from the policies map and amend the Green Belt boundary accordingly