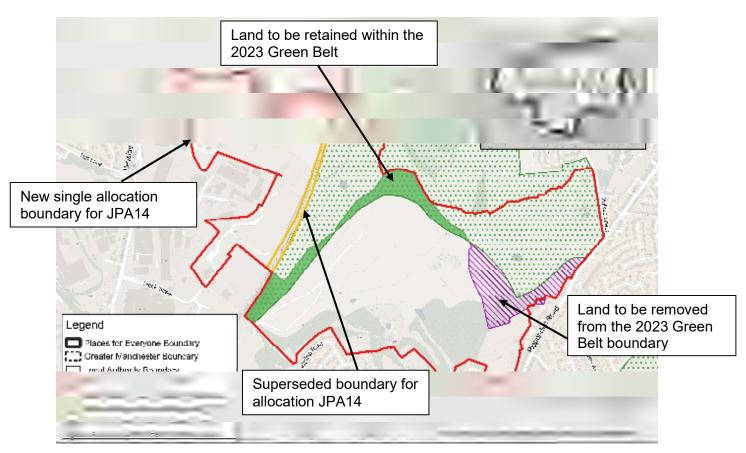

#### Map PMC6 JPA14 – Broadbent Moss

Amend the policies map to reflect proposed change to the boundary of the Green Belt

JPA18 – Land at Rosary Road

Amend the policies map to reflect proposed change to the boundary of the Green Belt