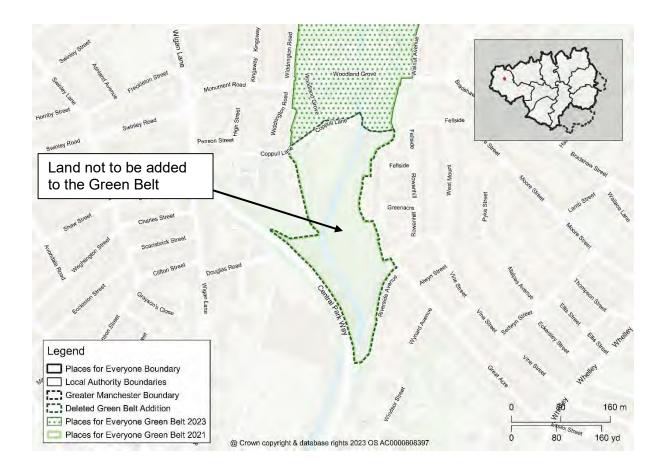

# Map PMC42 GBA49 Coppull Lane, Wigan Delete Green Belt Addition GBA49 from the policies map and amend the Green Belt boundary accordingly