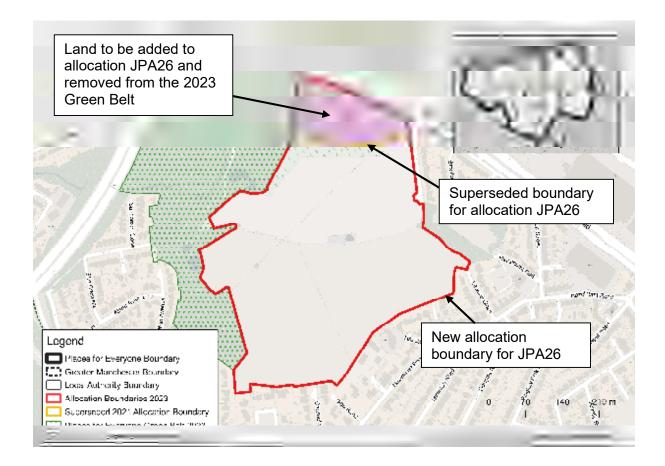

# Map PMC8 JPA26 – Land at Hazelhurst Farm, Salford Amend the policies map to reflect proposed change to the allocation and Green Belt boundaries

Map PMC9 JPA28 – North of Irlam Station Amend the policies map to delete allocation JPA28 and revert the Green Belt boundary to that currently adopted