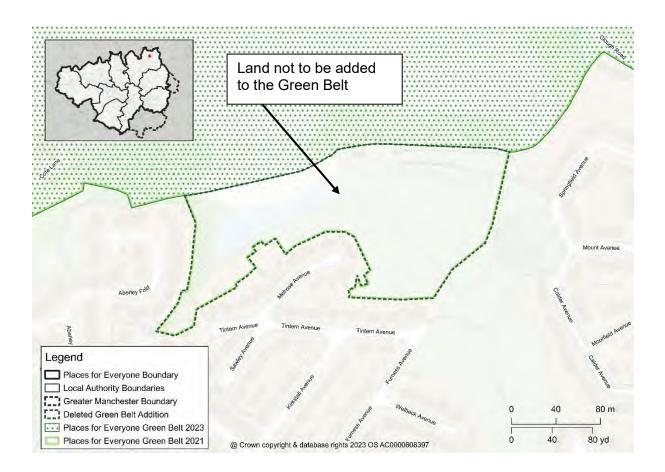

#### Map PMC14 GBA4 North of Nuttall Park Delete Green Belt Addition GBA4 from the policies map and amend the Green Belt boundary accordingly

Map PMC15 GBA6 Hollins Brook Delete Green Belt Addition GBA6 from the policies map and amend the Green Belt boundary accordingly