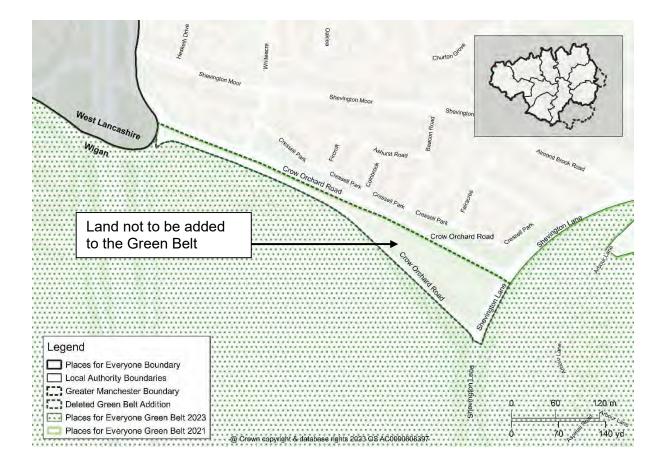

## Map PMC40

GBA47 Crow Orchard Road, Standish

Delete Green Belt Addition GBA47 from the policies map and amend the Green Belt boundary accordingly