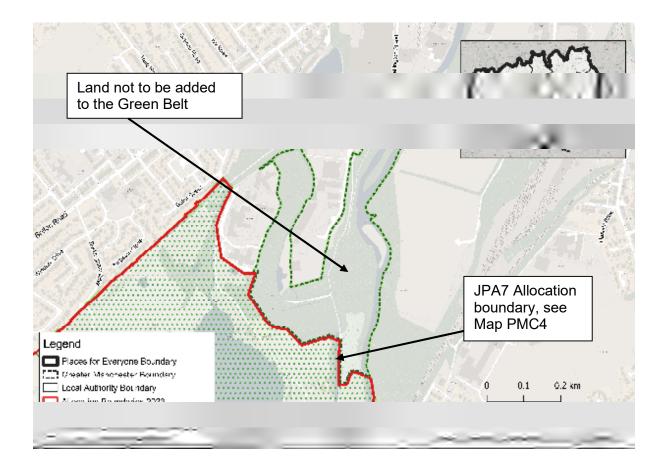

JPA3.2 - Amend the proposed Green Belt boundary on the policies map to retain an SBI in the Green Belt in JPA3.2

JPA7 – Elton Reservoir

Amend the policies map to reflect proposed change to the boundary of the retained Green Belt within allocation JPA7