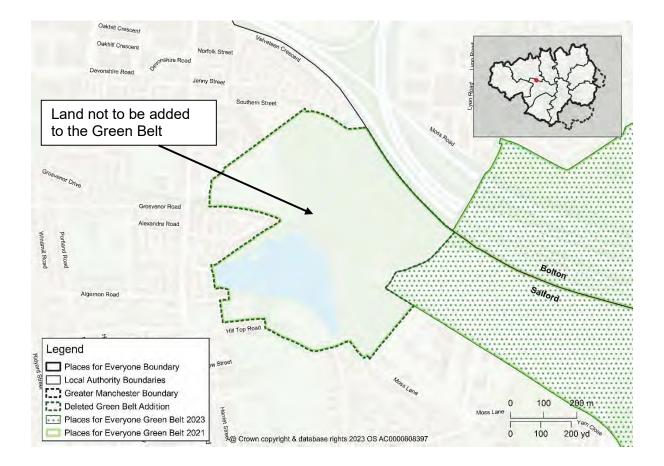

## Map PMC31 GBA27 West Salford Greenway Delete Green Belt Addition GBA27 from the policies map and amend the Green Belt boundary accordingly