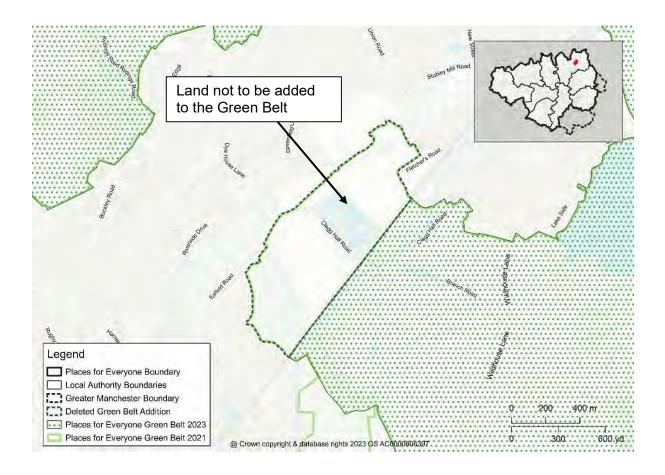

## Map PMC31 GBA27 West Salford Greenway Delete Green Belt Addition GBA27 from the policies map and amend the Green Belt boundary accordingly