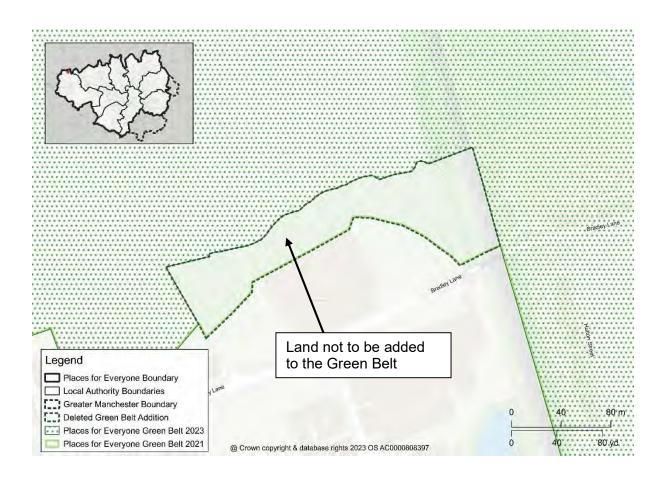

## Map PMC41 GBA48 North Bradley Lane, Standish Delete Green Belt Addition GBA48 from the policies map and amend the Green Belt boundary accordingly