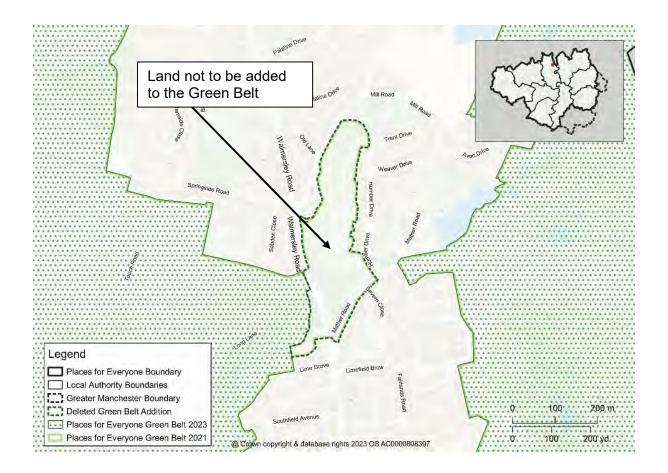

## Map PMC13 GBA3 Pigs Lea Brook 1 Delete Green Belt Addition GBA3 from the policies map and amend the Green Belt boundary accordingly