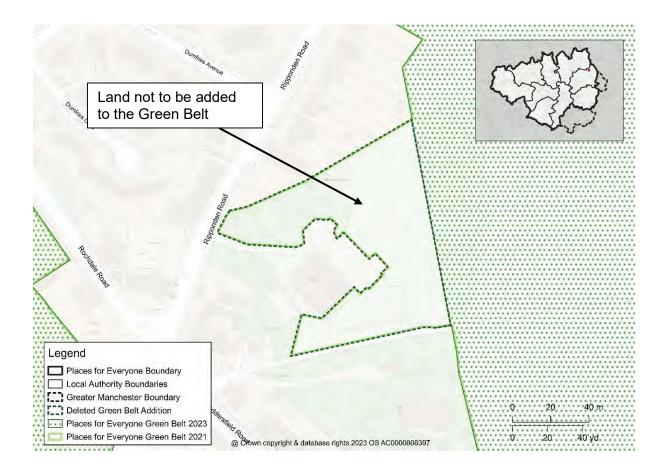

# Map PMC25 GBA18 Land within the Roch Valley, Smallbridge Delete Green Belt Addition GBA18 from the policies map and amend the Green Belt boundary accordingly

GBA20 Land at Firgrove Playing Fields, Rochdale