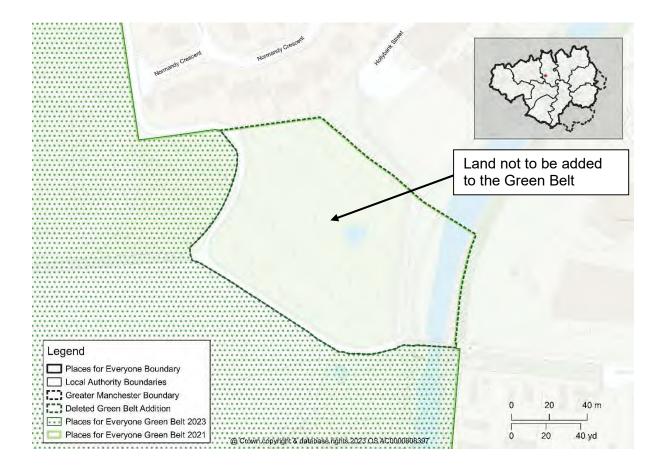

#### Map PMC14 GBA4 North of Nuttall Park Delete Green Belt Addition GBA4 from the policies map and amend the Green Belt boundary accordingly

Map PMC15 GBA6 Hollins Brook Delete Green Belt Addition GBA6 from the policies map and amend the Green Belt boundary accordingly