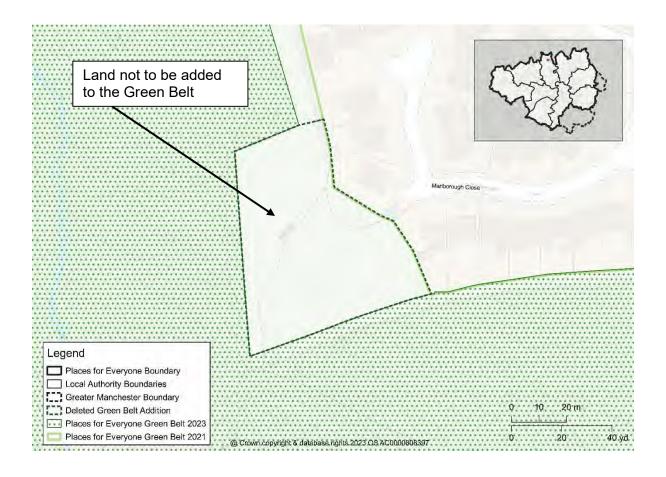

# Map PMC25 GBA18 Land within the Roch Valley, Smallbridge Delete Green Belt Addition GBA18 from the policies map and amend the Green Belt boundary accordingly

GBA20 Land at Firgrove Playing Fields, Rochdale