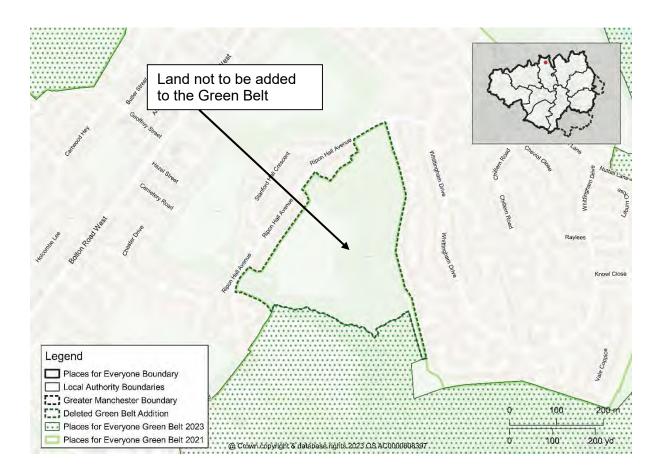

# Map PMC16 GBA7 Off New Road, Radcliffe Delete Green Belt Addition GBA7 from the policies map and amend the Green Belt boundary accordingly