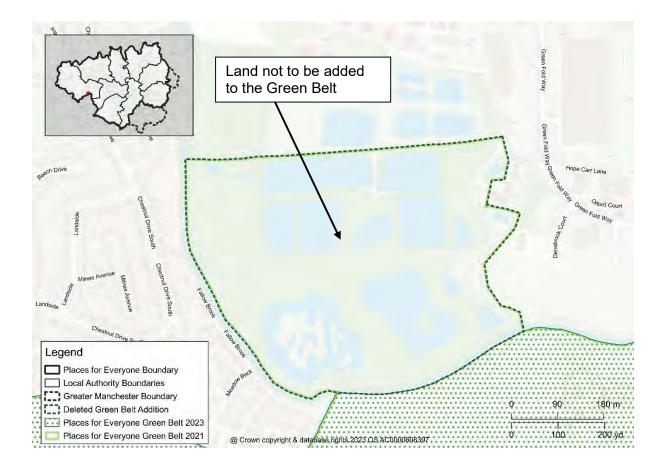

#### Map PMC39

GBA46 Hope Carr Nature Reserve, Leigh

Delete Green Belt Addition GBA46 from the policies map and amend the Green Belt boundary accordingly