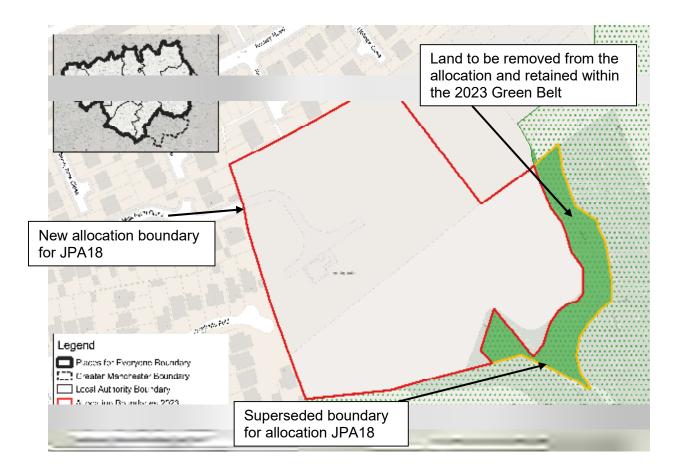

#### Map PMC6 JPA14 – Broadbent Moss

Amend the policies map to reflect proposed change to the boundary of the Green Belt

JPA18 – Land at Rosary Road

Amend the policies map to reflect proposed change to the boundary of the Green Belt