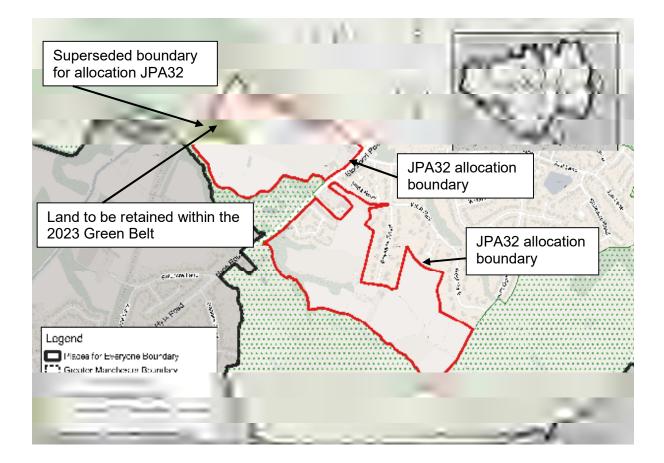

JPA32 – South of Hyde, Tameside

Amend the policies map to reflect proposed change to the allocation and Green Belt boundaries