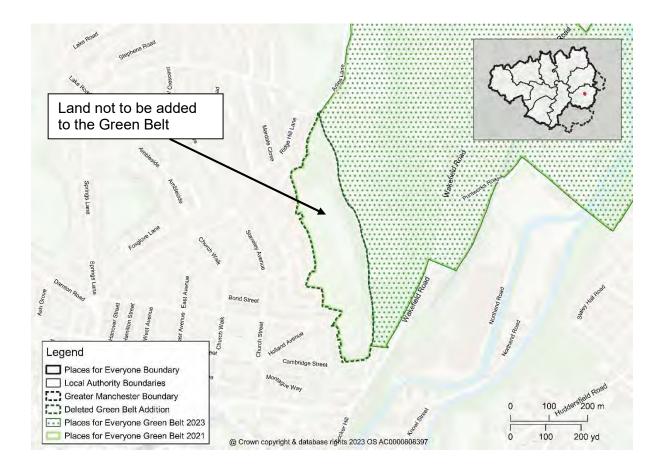

# Map PMC29 GBA23 Land at Townhouse Brook, Littleborough Delete Green Belt Addition GBA23 from the policies map and amend the Green Belt boundary accordingly