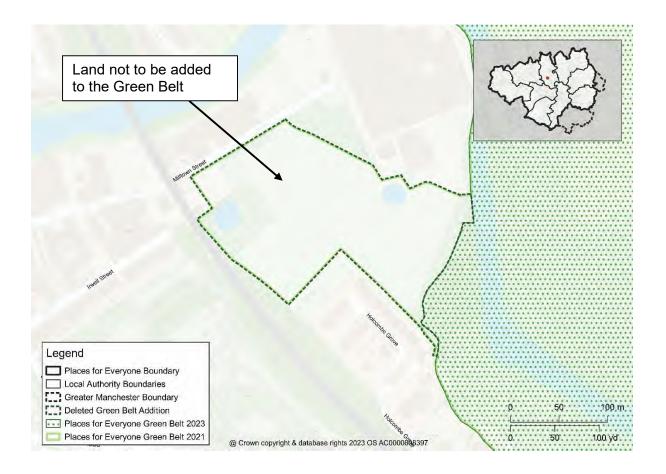

## Map PMC13 GBA3 Pigs Lea Brook 1 Delete Green Belt Addition GBA3 from the policies map and amend the Green Belt boundary accordingly