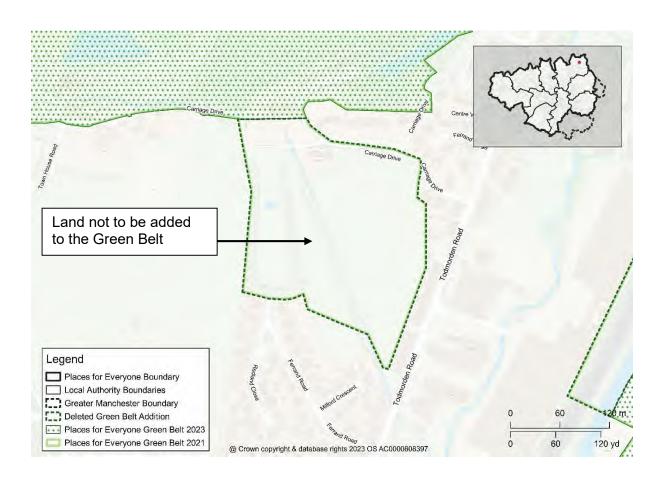

# Map PMC30 GBA24 Land north of Shore, Littleborough Delete Green Belt Addition GBA24 from the policies map and amend the Green Belt boundary accordingly